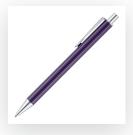

## **PANTONE REFERENCE(S)**

ARTWORK SCALE 100% Flat Engrave Area: 50mm x 10mm

Product Image for visualisation - colours may vary